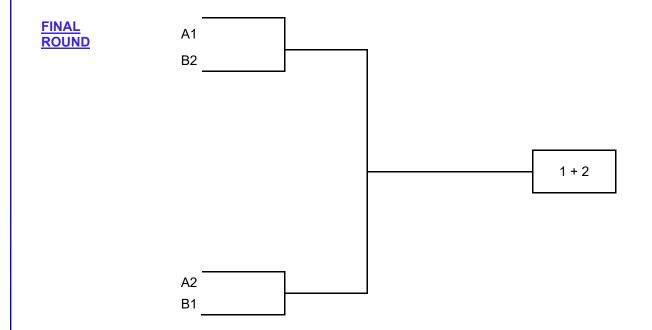

### Art. 4. FINAL ROUND - GAME DISTANCE 150 POINTS - 15 INNINGS

The final round will be played in KO-System. The 4 qualified sportswomen will meet as determined in the following article. The game will be played with equal innings. If the sportswoman does not reach the distance of 150 points at the 15<sup>th</sup> inning, the opponent will also have this inning. For this the balls are placed on the starting position. If both have, after the 15<sup>th</sup> inning, the same number of points, it will be to decide the game, played the starting point with continuation till decision.

First, the cushion draw will be played to see which sportswoman will have the option to start.

This decision will be played with equal innings.

#### Art. 5. TOURNAMENT SYSTEM / ENCOUNTERS

It will be played according the joined scheme.