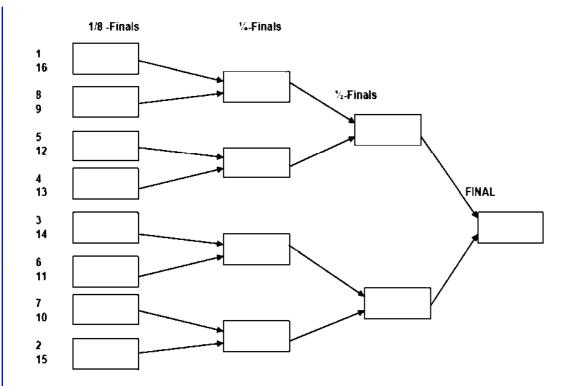

## Art. 4. FINAL ROUND - GAME DISTANCE 30 POINTS - 40 INNINGS

The final round will be played in KO-System. The 16 qualified sportswomen will meet as determined in the following article. The game will be played with equal innings. If the sportswoman does not reach the distance of 30 points at the 40<sup>th</sup> inning, the opponent will also have this inning. For this the balls are placed on the starting position.

### **Art. 5. TOURNAMENT SYSTEM / ENCOUNTERS**

It will be played according the joined scheme.