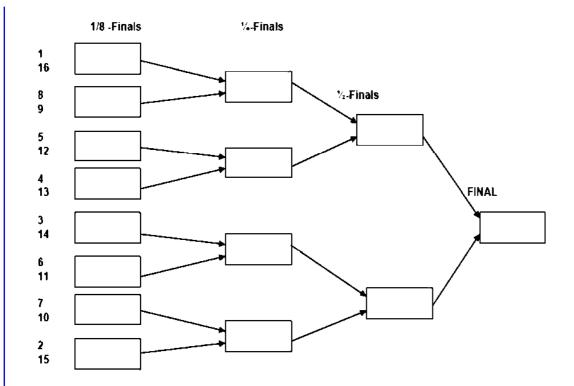

# Art. 4. FINAL ROUND - GAME DISTANCE 30 POINTS - 40 INNINGS

The final round will be played in KO-System. The 16 qualified sportswomen will meet as determined in the following article. The game will be played with equal innings. If the sportswoman does not reach the distance of 30 points at the 40<sup>th</sup> inning, the opponent will also have this inning. For this the balls are placed on the starting position.

### **Art. 5. TOURNAMENT SYSTEM / ENCOUNTERS**

It will be played according the joined scheme.