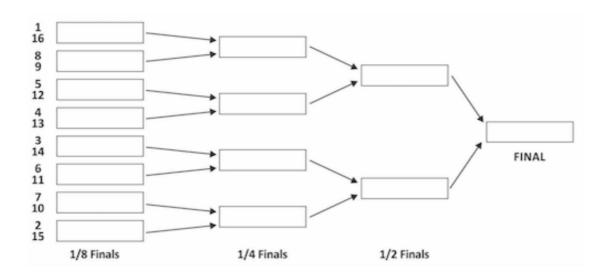

# **Art. 5. TOURNAMENT SYSTEM / ENCOUNTERS**

It will be played according the joined scheme.

1/8 Round - Quarter Final - Semi Final - Final (there is no match for 3rd and 4th place)

In the final tournament, the matches will be played in accordance with the knock-out system. Matches in the final round are played with a total of 30 points with equalizing innings and penalties.